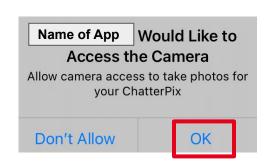

## iPad Guidelines

Please keep the apps in the left side of the Dock as shown below. The right side changes depending on the apps that are recently used.

Since this device is issued and managed by the school district, it is safe to always choose the following for apps. Following these directions allows the school apps to work correctly.