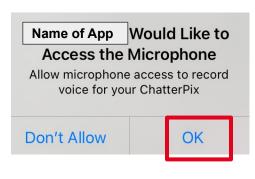

## iPad Guidelines

Please keep the apps in the left side of the Dock as shown below. The right side changes depending on the apps that are recently used.

Since this device is issued and managed by the school district, it is safe to always choose the following for apps. Following these directions allows the school apps to work correctly.