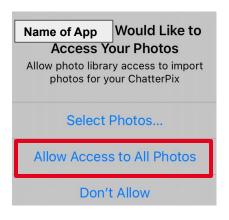

## iPad Guidelines

Please keep the apps in the left side of the Dock as shown below. The right side changes depending on the apps that are recently used.

Since this device is issued and managed by the school district, it is safe to always choose the following for apps. Following these directions allows the school apps to work correctly.