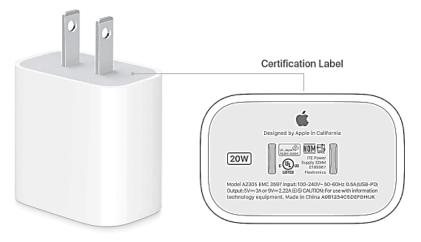

# The Apple Power Adapter and Cable

A **12W** or **20W** power adapter and USB to lightning cable is issued with Y5 and K-1 Student District iPads. These are what should be used for charging the **iPad**.

- Please keep the charger and cable in a safe place at home.
- Both items will need to be returned with the iPad when your child leaves Y5, enters 2nd grade, or transfers out of the district.

#### **Apple 12W USB Power Adapter:**



#### **Apple Lightning to USB Cable:**



## **Apple USB-C 20W Power Adapter:**



### **Apple USB-C to Lightning Cable:**





A <u>5W power adapter</u> is <u>NOT</u> issued with District iPads and will not be accepted when an iPad is returned to the district.

Off-brand adapters and cables will not be accepted when turned in or as a replacement.