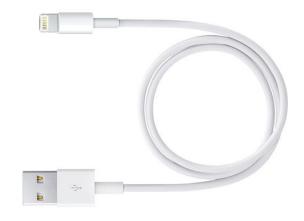

## **The Apple Power Adapter and Cable**

A **12W or 20W power adapter** and USB to lightning cable is issued with Y5 and K-1 Student District iPads. These are what should be used for charging the **iPad**.

- Please keep the charger and cable in a safe place at home.
- Both items will need to be returned with the iPad when your child enters 2nd grade or transfers out of the district.

Apple 12W USB Power Adapter:

Apple Lightning to USB Cable:

**Apple USB-C 20W Power Adapter:** (Issued with the 9th Generation iPad)

A <u>5W power adapter</u> is NOT issued with District iPads and will not be accepted when an iPad is returned to the district.