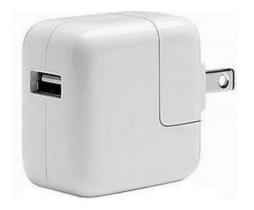

## **The Apple Power Adapter and Cable**

A **12W or 20W power adapter** and USB to lightning cable is issued with Y5 and K-1 Student District iPads. These are what should be used for charging the **iPad**.

- Please keep the charger and cable in a safe place at home.
- Both items will need to be returned with the iPad when your child enters 2nd grade or transfers out of the district.

Apple 12W USB Power Adapter: