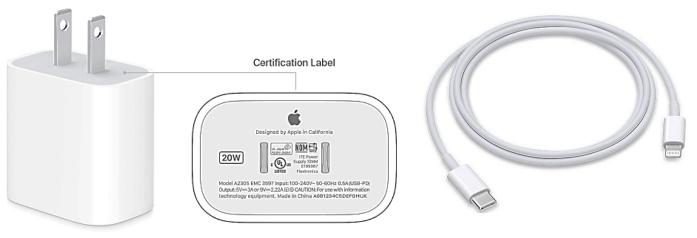

Apple Lightning to USB Cable:

**Apple USB-C 20W Power Adapter:** (Issued with the 9th Generation iPad)

A <u>5W power adapter</u> is NOT issued with District iPads and will not be accepted when an iPad is returned to the district.