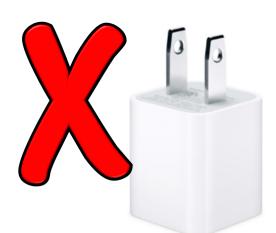

Apple Lightning to USB Cable:

**Apple USB-C 20W Power Adapter:** (Issued with the 9th Generation iPad)

A <u>5W power adapter</u> is NOT issued with District iPads and will not be accepted when an iPad is returned to the district.

Off-brand adapters and cables will not be accepted when turned in or as a replacement.