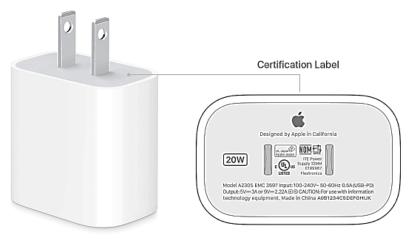

# The Apple Power Adapter and Cable

A **12W** or **20W** power adapter and USB to lightning cable is issued with Y5 and K-1 Student District iPads. These are what should be used for charging the **iPad**.

#### **Apple 12W USB Power Adapter:**



#### **Apple Lightning to USB Cable:**



## **Apple USB-C 20W Power Adapter:**

(Issued with the 9th Generation iPad)



### **Apple USB-C to Lightning Cable:**

(Issued with the 9th Generation iPad)





A <u>5W power adapter</u> is <u>NOT</u> issued with District iPads and will not be accepted when an iPad is returned to the district.

Off-brand adapters and cables will not be accepted when turned in or as a replacement.