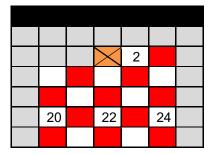

April 20 Regular day for 9th grade

May 25 Seniors last day

Half day for seniors only

May 26-29 No school - Memorial Day weekend June 6-9 High school semester exams June 8 Half day - Teacher records

June 9 Last day of school

Half day - Teacher records

<u>Key</u>

Red Days: Attend periods 1, 3, 5, 7 White Days: Attend periods 2, 4, 6, 8 "C All" Days: Attend all classes 1, 2, 3, 4, 5, 6, 7, 8