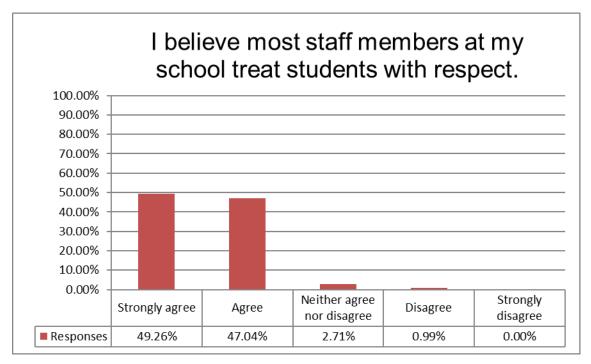

# School Climate Surveys

Instructional Staff
Survey Findings

# **Question 1:**



## **Question 2:**



# **Question 3:**



## **Question 4:**



# **Question 5:**



## **Question 6:**



## **Question 7:**



#### **Question 8:**



## **Question 9:**



#### **Question 10:**



### **Question 11:**



#### **Question 12:**



# **Question 13:**



## **Question 14:**



# **Question 15:**



## **Question 16:**



#### **Question 17:**



#### **Question 18:**



## **Question 19:**



#### **Question 20:**



## Question 21:



#### Question 22:



### **Question 23:**



#### **Question 24:**



#### Question 25:



#### **Question 26:**



#### **Question 27:**



#### **Question 28:**



### **Question 29:**



#### Question 30:



# **Question 31:**



## Question 32:



# **Question 33:**



#### **Question 34:**