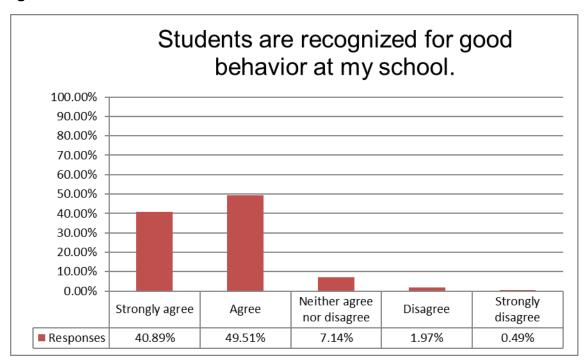

# School Climate Surveys

Instructional Staff
Survey Findings

# **Question 1:**



## **Question 2:**



# **Question 3:**



## **Question 4:**



# **Question 5:**



## **Question 6:**



## **Question 7:**



#### **Question 8:**



## **Question 9:**



#### **Question 10:**



### **Question 11:**



#### **Question 12:**



# **Question 13:**



## **Question 14:**



# **Question 15:**



## **Question 16:**



#### **Question 17:**



#### **Question 18:**



## **Question 19:**



#### **Question 20:**



## Question 21:



#### Question 22:



### **Question 23:**



#### **Question 24:**



#### Question 25:



#### **Question 26:**



#### **Question 27:**



#### **Question 28:**



### **Question 29:**



#### Question 30:



# **Question 31:**



## Question 32:



# **Question 33:**



#### **Question 34:**