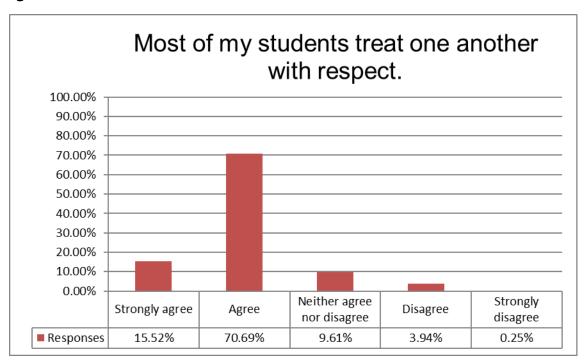

# School Climate Surveys

Instructional Staff
Survey Findings

# **Question 1:**



## **Question 2:**



# **Question 3:**



## **Question 4:**



# **Question 5:**



## **Question 6:**



## **Question 7:**



#### **Question 8:**



## **Question 9:**



#### **Question 10:**



### **Question 11:**



#### **Question 12:**



# **Question 13:**



## **Question 14:**



# **Question 15:**



## **Question 16:**



#### **Question 17:**



#### **Question 18:**



## **Question 19:**



#### **Question 20:**



## Question 21:



#### Question 22:



### **Question 23:**



#### **Question 24:**



#### Question 25:



#### **Question 26:**



#### **Question 27:**



#### **Question 28:**



### **Question 29:**



#### Question 30:



# **Question 31:**



## Question 32:



# **Question 33:**



#### **Question 34:**