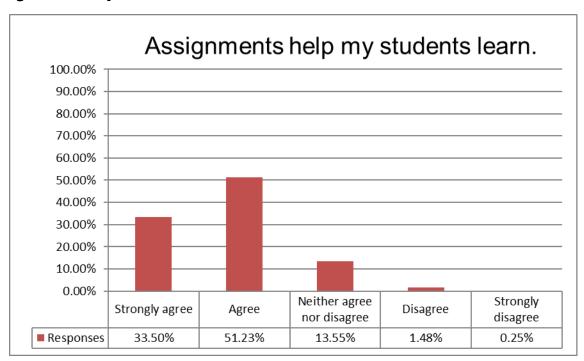

# School Climate Surveys

Instructional Staff
Survey Findings

# **Question 1:**



## **Question 2:**



# **Question 3:**



## **Question 4:**



# **Question 5:**



## **Question 6:**



## **Question 7:**



#### **Question 8:**



## **Question 9:**



#### **Question 10:**



### **Question 11:**



#### **Question 12:**



# **Question 13:**



## **Question 14:**



# **Question 15:**



## **Question 16:**



#### **Question 17:**



#### **Question 18:**



## **Question 19:**



#### **Question 20:**



## Question 21:



#### Question 22:



### **Question 23:**



#### **Question 24:**



#### Question 25:



#### **Question 26:**



#### **Question 27:**



#### **Question 28:**



### **Question 29:**



#### Question 30:



# **Question 31:**



## Question 32:



# **Question 33:**



#### **Question 34:**